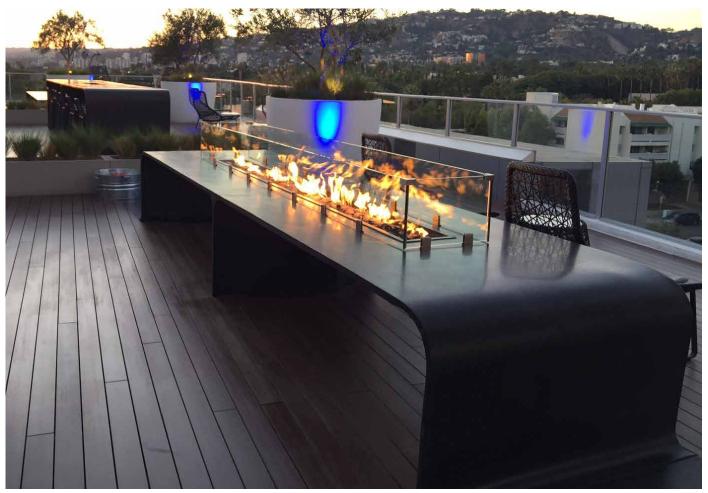

## **AVALON WEHO**

We used our Tactile Concrete™ to create three curvilinear structures comprising one bench 48" (1219 mm) wide by 21'8" (6604 mm) long with a notch for a planter; one ice table 48" (1219 mm) wide by 23'10" (7264 mm) long with an integrated ice trough; and one fire table 48" (1219 mm) wide by 16'6" (5043 mm) long with an fire pit and glass screen.

**ARCHITECT:** Burton Landscape Studio

**CLIENT:** Avalon WeHo

LOCATION: West Hollywood, California, USA

MATERIALS: Tactile Polished GFRC™

PRODUCTS: Tactile Public Furnishings™

Email: info@architecturalmaterials.com