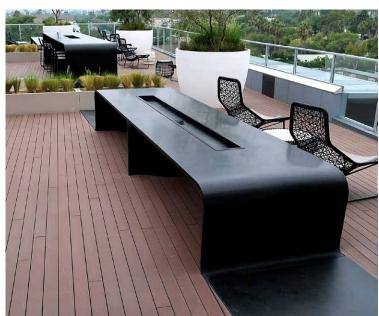

## **AVALON WEHO**

We used our Tactile Concrete™ to create three curvilinear structures comprising one bench 48" (1219 mm) wide by 21'8" (6604 mm) long with a notch for a planter; one ice table 48" (1219 mm) wide by 23'10" (7264 mm) long with an integrated ice trough; and one fire table 48" (1219 mm) wide by 16'6" (5043 mm) long with an fire pit and glass screen.

**ARCHITECT:** Burton Landscape Studio

**CLIENT:** Avalon WeHo

LOCATION: West Hollywood, California, USA

MATERIALS: Tactile Polished GFRC™

PRODUCTS: Tactile Public Furnishings™

Email: info@architecturalmaterials.com