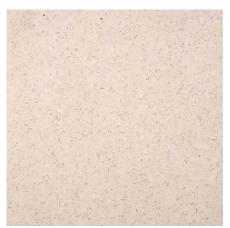

## **Standard Colors | Tonalities**

Tactile Polished GFRC | Sequoia Sand

Tactile Polished GFRC | Stone Gray

Tactile Polished GFRC | Pearl White

Tactile Polished GFRC | Almond

Tactile Polished GFRC | Sandstone