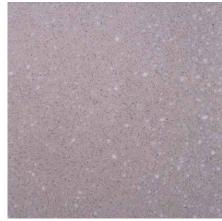

## **Standard Colors | Tonalities**

Tactile Polished GFRC | Sequoia Sand

Tactile Polished GFRC | Stone Gray

Tactile Polished GFRC | Pearl White

Tactile Polished GFRC | Almond

Tactile Polished GFRC | Sandstone