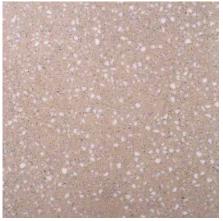

## **Standard Colors | Tonalities**

Tactile Polished GFRC | Sequoia Sand

Tactile Polished GFRC | Stone Gray

Tactile Polished GFRC | Pearl White

Tactile Polished GFRC | Almond

Tactile Polished GFRC | Sandstone