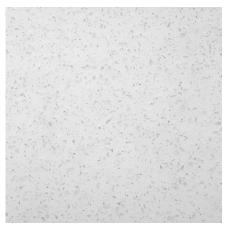

## **Standard Colors | Tonalities**

Tactile Polished GFRC | Sequoia Sand

Tactile Polished GFRC | Stone Gray

Tactile Polished GFRC | Pearl White

Tactile Polished GFRC | Almond

Tactile Polished GFRC | Sandstone