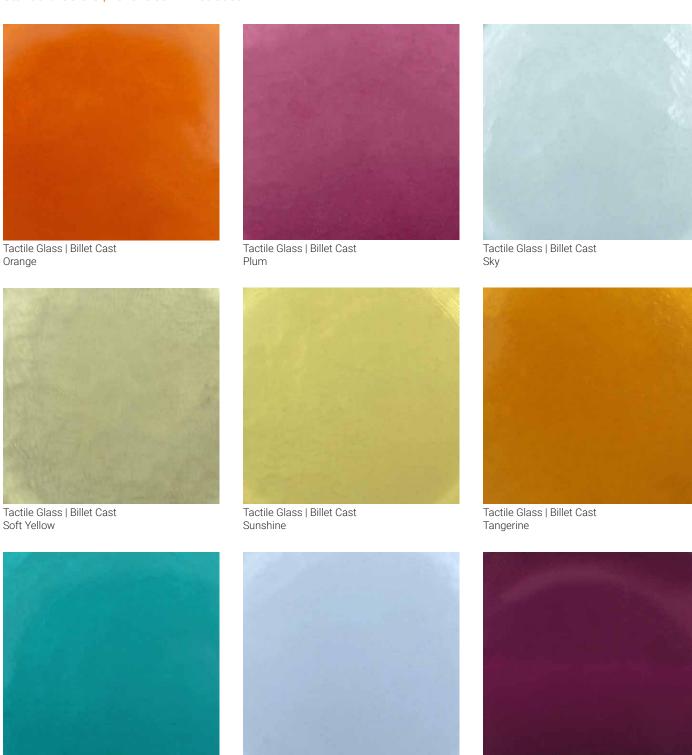

## **Standard Colors | Tonalities - Billet Cast**

Tactile Glass | Billet Cast Light Green

Tactile Glass | Billet Cast Light Orange

Tactile Glass | Billet Cast Light Purple

Tactile Glass | Billet Cast Magenta

Tactile Glass | Billet Cast Ocean

Tactile Glass | Billet Cast Off Clear

Tactile Glass | Billet Cast Olive

Tactile Glass | Billet Cast Translucent

Contact a product manager for bespoke colors and tonalities.