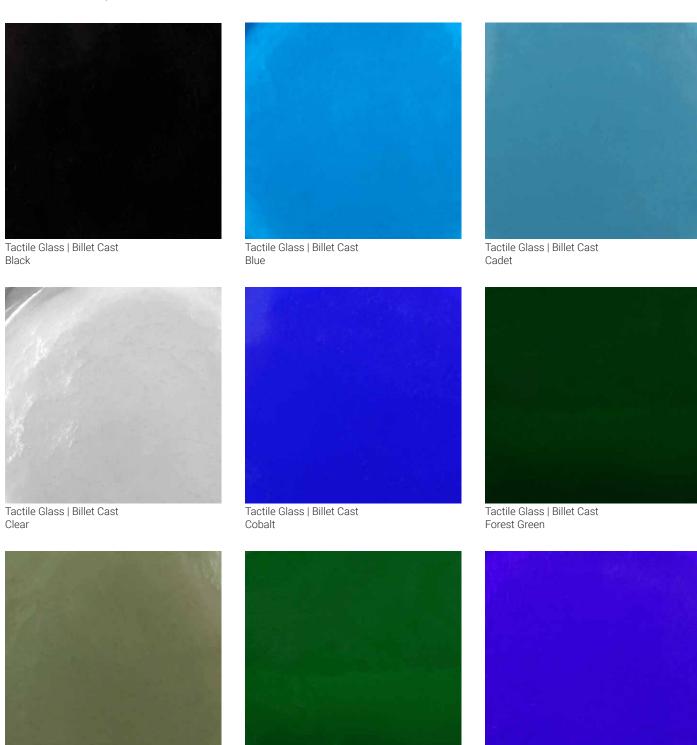

## **Standard Colors | Tonalities - Billet Cast**

Tactile Glass | Billet Cast

Green

Contact a product manager for bespoke colors and tonalities.

Indigo

Tactile Glass | Billet Cast

Tactile Glass | Billet Cast

Gray