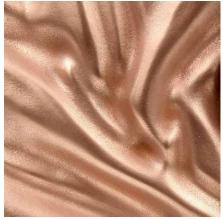

# **Standard Colors | Tonalities - Melded Metal**

Tactile Cast Aluminum | Melded Metal

Tactile Cast Aluminum | Melded Metal Standard Bronze

Tactile Cast Aluminum | Melded Metal

Tactile Cast Aluminum | Melded Metal Chrome

Tactile Cast Aluminum | Melded Metal Dark Bronze

Tactile Cast Aluminum | Melded Metal Copper

Tactile Cast Aluminum | Melded Metal Burnished | Bronze