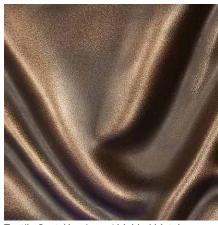

# **Standard Colors | Tonalities - Melded Metal**

Tactile Cast Aluminum | Melded Metal

Tactile Cast Aluminum | Melded Metal Standard Bronze

Tactile Cast Aluminum | Melded Metal

Tactile Cast Aluminum | Melded Metal Chrome

Tactile Cast Aluminum | Melded Metal Dark Bronze

Tactile Cast Aluminum | Melded Metal Copper

Tactile Cast Aluminum | Melded Metal Burnished | Bronze