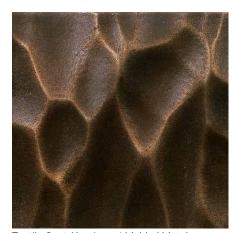

## **Standard Colors | Tonalities**

Tactile Cast Aluminum | Gunmetal

Tactile Cast Aluminum | Truffle

Tactile Cast Aluminum | Silver

Tactile Cast Aluminum | Charcoal

Contact a product manager for bespoke colors and tonalities