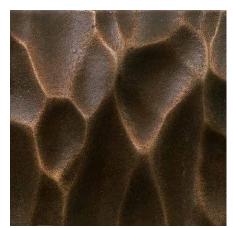

## **Standard Textures | Patterns**

Tactile Cast Aluminum | Smooth Platen Cast

Tactile Cast Aluminum | Sand Platen Cast

Tactile Cast Aluminum | Knocked Down | Sand Platen Cast

Tactile Cast Aluminum | Coarse Sand Cast