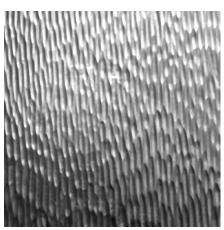

Tactile Cast Aluminum | Chased

Tactile Cast Aluminum | Fabric Pattern

Tactile Cast Aluminum | Scooped Pattern

Tactile Cast Aluminum | Geometric Pattern