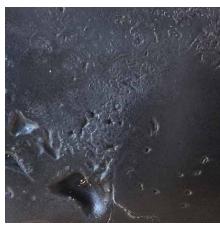

## **Standard Colors | Tonalities**

Tactile Cast Aluminum | Gunmetal

Tactile Cast Aluminum | Truffle

Tactile Cast Aluminum | Silver

Tactile Cast Aluminum | Charcoal

Contact a product manager for bespoke colors and tonalities