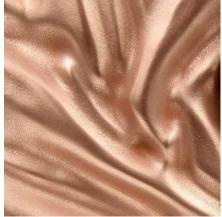

Tactile Cast Aluminum | Melded Metal Dark Bronze

Tactile Cast Aluminum | Melded Metal Copper

Tactile Cast Aluminum | Melded Metal Burnished | Bronze