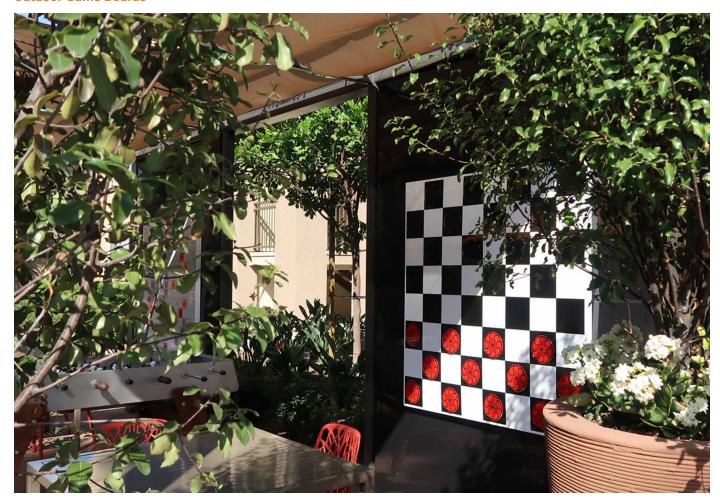

## **OUTDOOR GAME BOARDS**

The outdoor game boards showcase
Tactile Porcelain Enamel Metal™ as both durable
wall cladding and interactive play surface. The
Word Puzzle, Chess and Checkers graphics were
produced with integrated digital ceramics, enabling
the game boards to withstand exterior conditions
and wear over extended periods of time.

**ARCHITECT:** Groundlevel Landscape Architecture

LOCATION: San Diego, California USA

MATERIALS: Tactile Porcelain Enamel Metal™

PRODUCTS: Tactile Public Furnishing™

Tactile Cladding™

Contact a product manager for more information.