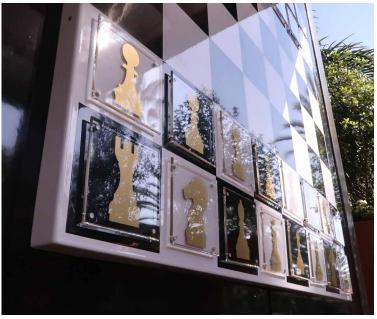

## **OUTDOOR GAME BOARDS**

The outdoor game boards showcase
Tactile Porcelain Enamel Metal™ as both durable
wall cladding and interactive play surface. The
Word Puzzle, Chess and Checkers graphics were
produced with integrated digital ceramics, enabling
the game boards to withstand exterior conditions
and wear over extended periods of time.

**ARCHITECT:** Groundlevel Landscape Architecture

LOCATION: San Diego, California USA

MATERIALS: Tactile Porcelain Enamel Metal™

PRODUCTS: Tactile Public Furnishing™

Tactile Cladding™

Contact a product manager for more information.