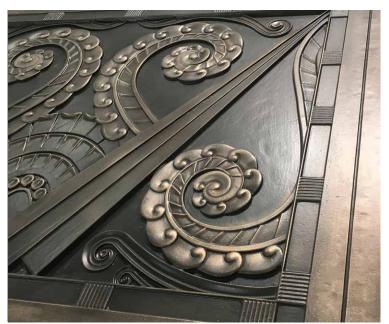

## **8 NEWBURY**

8 Newbury, a retail and office space located in Boston's premier retail district, requested bronze art deco paneling to help the building's historic character shine among its neighbors. We created 12 cast aluminum panels in our Tactile Metal™ bronze finish. The panels measure 6'6" wide (1981 mm) by 3'0" (914 mm) tall.