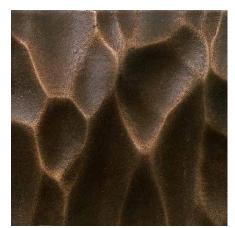

# **Standard Colors | Tonalities**

Tactile Cast Aluminum | Gunmetal

Tactile Cast Aluminum | Truffle

Tactile Cast Aluminum | Silver

Tactile Cast Aluminum | Charcoal

Contact a product manager for bespoke colors and tonalities