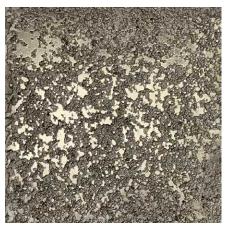

# **Standard Textures | Patterns**

Tactile Cast Aluminum | Smooth Platen Cast

Tactile Cast Aluminum | Sand Platen Cast

Tactile Cast Aluminum | Knocked Down | Sand Platen Cast

Tactile Cast Aluminum | Coarse Sand Cast