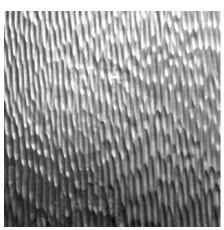

# **Standard Textures | Patterns**

Tactile Cast Aluminum | Smooth Platen Cast

Tactile Cast Aluminum | Sand Platen Cast

Tactile Cast Aluminum | Knocked Down | Sand Platen Cast

Tactile Cast Aluminum | Coarse Sand Cast

Tactile Cast Aluminum | Chased

Tactile Cast Aluminum | Fabric Pattern

Tactile Cast Aluminum | Scooped Pattern

Tactile Cast Aluminum | Geometric Pattern