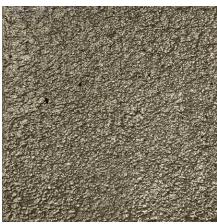

# **Standard Textures | Patterns**

Tactile Cast Aluminum | Smooth Platen Cast

Tactile Cast Aluminum | Sand Platen Cast

Tactile Cast Aluminum | Knocked Down | Sand Platen Cast

Tactile Cast Aluminum | Coarse Sand Cast