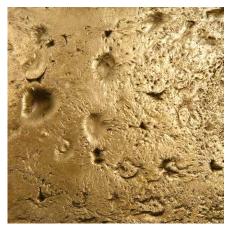

## **Standard Textures | Patterns**

Tactile Bronze | Smooth Platen Cast

Tactile Bronze | Sand Platen Cast

Tactile Bronze | Coarse Sand Platen Cast

Tactile Bronze | Knocked Down Sand Platen Cast

Tactile Bronze | Geometric Pattern