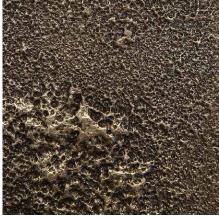

## **Standard Textures | Patterns**

Tactile Bronze | Smooth Platen Cast

Tactile Bronze | Sand Platen Cast

Tactile Bronze | Coarse Sand Platen Cast

Tactile Bronze | Knocked Down Sand Platen Cast

Tactile Bronze | Geometric Pattern

Tactile Bronze | Scooped Pattern

Tactile Bronze | Fabric Pattern

Tactile Bronze | Chased