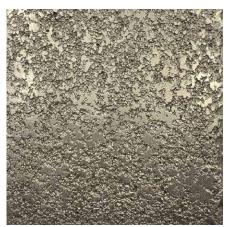

## **Standard Colors | Tonalities**

Tactile Bronze | Standard Bronze

Tactile Bronze | Dark Bronze

Tactile Bronze | White Bronze

Tactile Bronze | Rose Bronze

Tactile Bronze | Moss Patina

Tactile Bronze | Azure Patina

Tactile Bronze | Amber Patina

Tactile Bronze | Sepia Patinated

Tactile Bronze | Rose Patina

Contact a product manager for bespoke colors and tonalities.

## **Standard Colors | Tonalities**

Tactile Bronze | Ochre Patina

Tactile Bronze | Viridian Patina

Tactile Bronze | Cinnabar Patina

Tactile Bronze | Lignite Patina