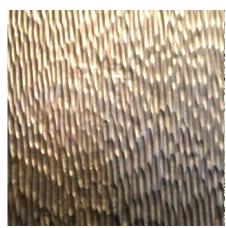

Tactile Bronze | Scooped Pattern

Tactile Bronze | Fabric Pattern

Tactile Bronze | Chased