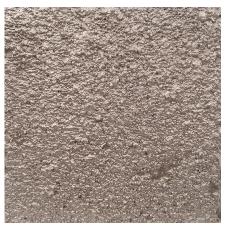

## **Standard Textures | Patterns**

Tactile Bronze | Smooth Platen Cast

Tactile Bronze | Sand Platen Cast

Tactile Bronze | Coarse Sand Platen Cast

Tactile Bronze | Knocked Down Sand Platen Cast

Tactile Bronze | Geometric Pattern

Tactile Bronze | Scooped Pattern

Tactile Bronze | Fabric Pattern

Tactile Bronze | Chased