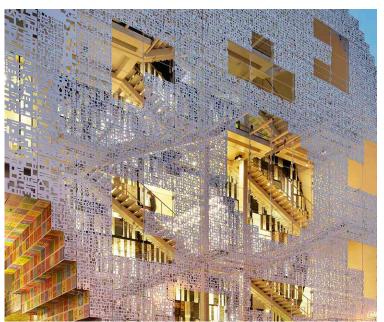

#### **Korean Pavilion**

## **KOREAN PAVILION**

The six-story structure was created to house the "Korean Experience" within the 2010 World Exposition. The exterior features the Korean alphabet in various sizes and transparencies in a collage offset with digitally printed metal panels. A unique tension facade support system comprised of a thin net of vertical and horizontal rods reduce visual massing.

ARCHITECT: Mass Studies (Minsuk Cho)

CLIENT: Shanghai World Expo 2010

LOCATION: Shanghai, China

MATERIALS: Tactile Formed Aluminum™

PRODUCTS: Tactile Exterior Cladding™

Phone: +1.888.219.2126

Email: info@architecturalmaterials.com