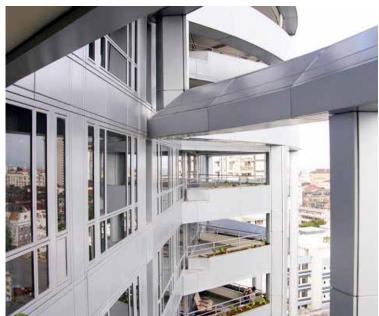

#### **Wellington Mews**

# **WELLINGTON MEWS**

The building features curved architectural surfaces that act as sunshades and soften the urban context of the building. We developed a method of forming the 3 mm aluminum plate cladding to integrate open rainscreen joinery and comply with the intended design aesthetic. This reduced the weight of the flying buttress features.

**ARCHITECT:** John Portman & Associates

CLIENT: Taj Hotels & Resorts

LOCATION: Mumbai, India

MATERIALS: Tactile Formed Aluminum™

**PRODUCTS:** Tactile Exterior Cladding™

Phone: +1.888.219.2126

Email: info@architecturalmaterials.com