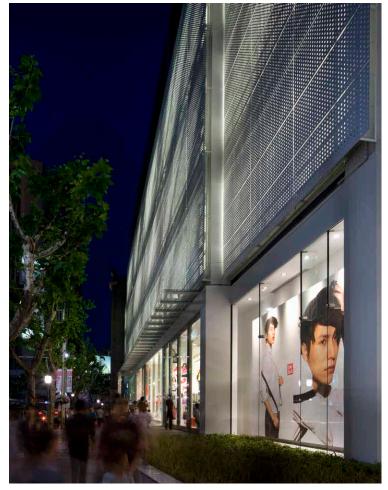

#### **Uniqlo Flagship Store**

# UNIQLO FLAGSHIP STORE

The UNIQLO Flagship Store is centrally located on the most popular shopping street in Shanghai. The design team chose to enhance the façade by creating a fabric appearance across the more than 30,000 square feet of façade. The perforated plate aluminum features the application of our Tactile Ceramic Composite coating to mitigate soiling.

**ARCHITECT:** Bohlin Cywinski Jackson

**CLIENT:** Fast Retailing

LOCATION: Shanghai, China

MATERIALS: Tactile Formed Aluminum™

PRODUCTS: Tactile Exterior Cladding™

Phone: +1.888.219.2126

Email: info@architecturalmaterials.com