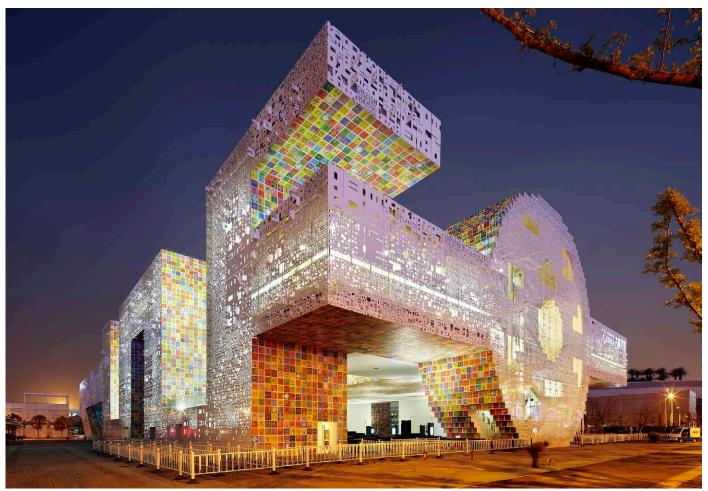

#### **Korean Pavilion**

## **KOREAN PAVILION**

The six-story structure was created to house the "Korean Experience" within the 2010 World Exposition. The exterior features the Korean alphabet in various sizes and transparencies in a collage offset with digitally printed metal panels. A unique tension facade support system comprised of a thin net of vertical and horizontal rods reduce visual massing.

ARCHITECT: Mass Studies (Minsuk Cho)

CLIENT: Shanghai World Expo 2010

LOCATION: Shanghai, China

MATERIALS: Tactile Formed Aluminum™

PRODUCTS: Tactile Exterior Cladding™

Phone: +1.888.219.2126

Email: info@architecturalmaterials.com