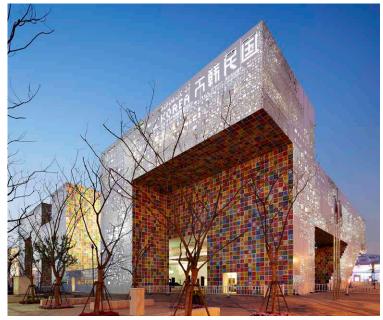

#### **Korean Pavilion**

## **KOREAN PAVILION**

The six-story structure was created to house the "Korean Experience" within the 2010 World Exposition. The exterior features the Korean alphabet in various sizes and transparencies in a collage offset with digitally printed metal panels. A unique tension facade support system comprised of a thin net of vertical and horizontal rods reduce visual massing.

ARCHITECT: Mass Studies (Minsuk Cho)

CLIENT: Shanghai World Expo 2010

LOCATION: Shanghai, China

MATERIALS: Tactile Formed Aluminum™

PRODUCTS: Tactile Exterior Cladding™

Phone: +1.888.219.2126

Email: info@architecturalmaterials.com