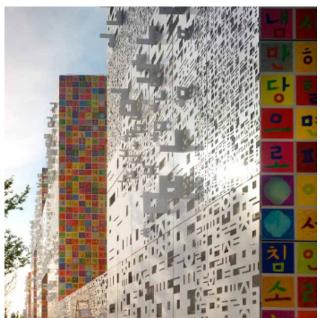

#### **Korean Pavilion**

## **KOREAN PAVILION**

The six-story structure was created to house the "Korean Experience" within the 2010 World Exposition. The exterior features the Korean alphabet in various sizes and transparencies in a collage offset with digitally printed metal panels. A unique tension facade support system comprised of a thin net of vertical and horizontal rods reduce visual massing.

ARCHITECT: Mass Studies (Minsuk Cho)

CLIENT: Shanghai World Expo 2010

LOCATION: Shanghai, China

MATERIALS: Tactile Formed Aluminum™

PRODUCTS: Tactile Exterior Cladding™

Phone: +1.888.219.2126

Email: info@architecturalmaterials.com