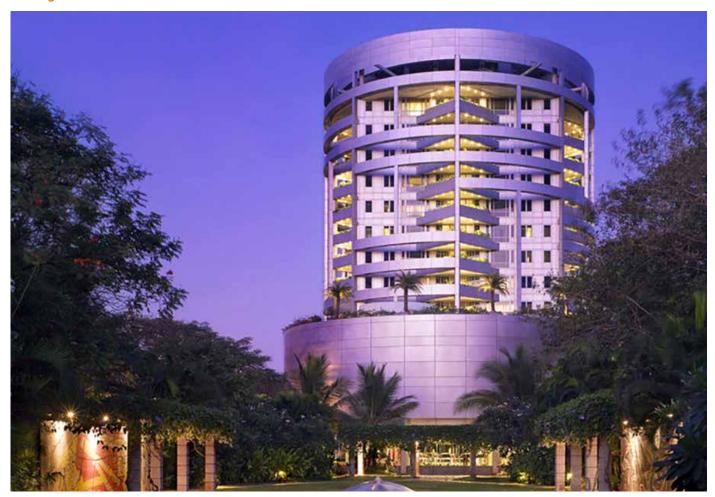

#### **Wellington Mews**

# **WELLINGTON MEWS**

The building features curved architectural surfaces that act as sunshades and soften the urban context of the building. We developed a method of forming the 3 mm aluminum plate cladding to integrate open rainscreen joinery and comply with the intended design aesthetic. This reduced the weight of the flying buttress features.

**ARCHITECT:** John Portman & Associates

CLIENT: Taj Hotels & Resorts

LOCATION: Mumbai, India

MATERIALS: Tactile Formed Aluminum™

**PRODUCTS:** Tactile Exterior Cladding™

Phone: +1.888.219.2126

Email: info@architecturalmaterials.com