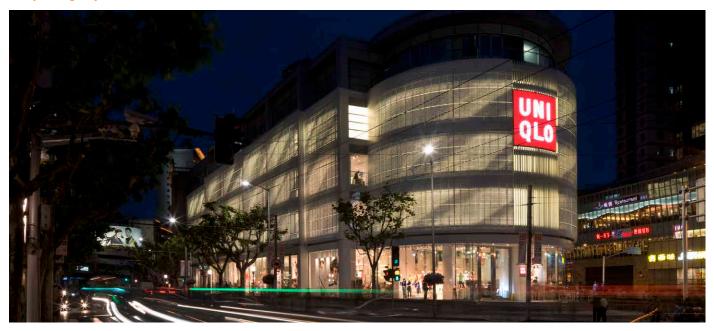

#### **Uniqlo Flagship Store**

# UNIQLO FLAGSHIP STORE

The UNIQLO Flagship Store is centrally located on the most popular shopping street in Shanghai. The design team chose to enhance the façade by creating a fabric appearance across the more than 30,000 square feet of façade. The perforated plate aluminum features the application of our Tactile Ceramic Composite coating to mitigate soiling.

**ARCHITECT:** Bohlin Cywinski Jackson

**CLIENT:** Fast Retailing

LOCATION: Shanghai, China

MATERIALS: Tactile Formed Aluminum™

PRODUCTS: Tactile Exterior Cladding™

Phone: +1.888.219.2126

Email: info@architecturalmaterials.com