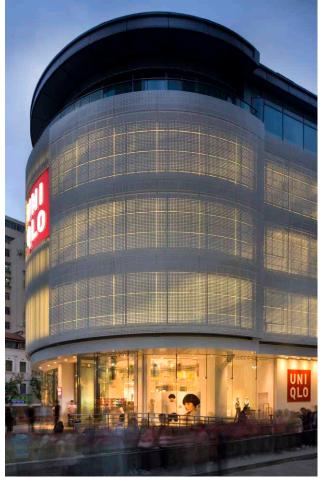

#### **Uniqlo Flagship Store**

# UNIQLO FLAGSHIP STORE

The UNIQLO Flagship Store is centrally located on the most popular shopping street in Shanghai. The design team chose to enhance the façade by creating a fabric appearance across the more than 30,000 square feet of façade. The perforated plate aluminum features the application of our Tactile Ceramic Composite coating to mitigate soiling.

**ARCHITECT:** Bohlin Cywinski Jackson

**CLIENT:** Fast Retailing

LOCATION: Shanghai, China

MATERIALS: Tactile Formed Aluminum™

PRODUCTS: Tactile Exterior Cladding™

Phone: +1.888.219.2126

Email: info@architecturalmaterials.com