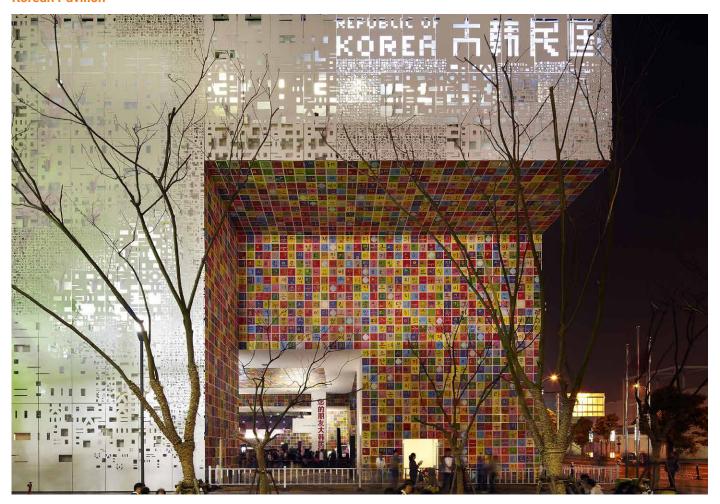

#### **Korean Pavilion**

## **KOREAN PAVILION**

The six-story structure was created to house the "Korean Experience" within the 2010 World Exposition. The exterior features the Korean alphabet in various sizes and transparencies in a collage offset with digitally printed metal panels. A unique tension facade support system comprised of a thin net of vertical and horizontal rods reduce visual massing.

ARCHITECT: Mass Studies (Minsuk Cho)

CLIENT: Shanghai World Expo 2010

LOCATION: Shanghai, China

MATERIALS: Tactile Formed Aluminum™

PRODUCTS: Tactile Exterior Cladding™

Phone: +1.888.219.2126

Email: info@architecturalmaterials.com