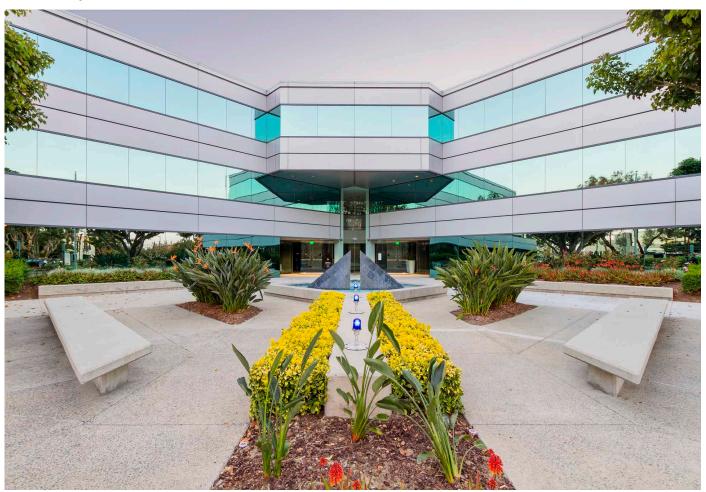

#### **Carlsbad Airport Plaza**

## CARLSBAD AIRPORT PLAZA

Clean crisp lines and integrated extruded aluminum contrasting revewls with metallic silver panels compliment the architectural massing of this office building. Our innovative four-sided silicone application in combination with tension leveled 4.76 mm (3/16") aluminum resulted in super flat panels and formed sharp corners. We applied the high performance finish post-fabrication to insure consistent tonality among panels.

LOCATION: Carlsbad, California USA

MATERIALS: Tactile Formed Aluminum™

PRODUCTS: Tactile Exterior Cladding™

Email: info@architecturalmaterials.com

Contact a product manager for more information.