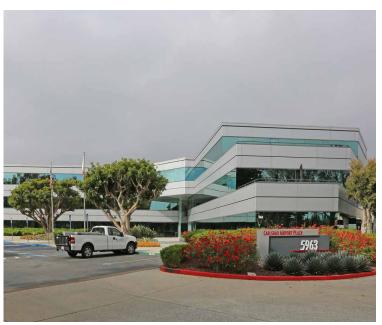

#### **Carlsbad Airport Plaza**

## CARLSBAD AIRPORT PLAZA

Clean crisp lines and integrated extruded aluminum contrasting revewls with metallic silver panels compliment the architectural massing of this office building. Our innovative four-sided silicone application in combination with tension leveled 4.76 mm (3/16") aluminum resulted in super flat panels and formed sharp corners. We applied the high performance finish post-fabrication to insure consistent tonality among panels.

LOCATION: Carlsbad, California USA

MATERIALS: Tactile Formed Aluminum™

PRODUCTS: Tactile Exterior Cladding™

Email: info@architecturalmaterials.com

Contact a product manager for more information.