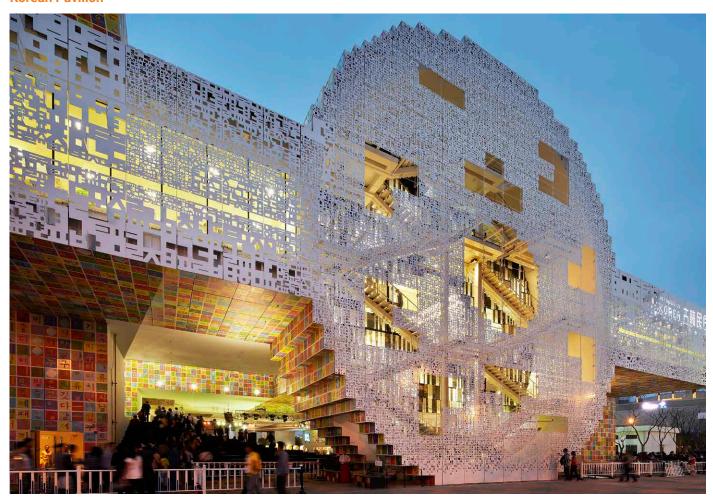

#### **Korean Pavilion**

## **KOREAN PAVILION**

The six-story structure was created to house the "Korean Experience" within the 2010 World Exposition. The exterior features the Korean alphabet in various sizes and transparencies in a collage offset with digitally printed metal panels. A unique tension facade support system comprised of a thin net of vertical and horizontal rods reduce visual massing.

ARCHITECT: Mass Studies (Minsuk Cho)

CLIENT: Shanghai World Expo 2010

LOCATION: Shanghai, China

MATERIALS: Tactile Formed Aluminum™

PRODUCTS: Tactile Exterior Cladding™

Phone: +1.888.219.2126

Email: info@architecturalmaterials.com