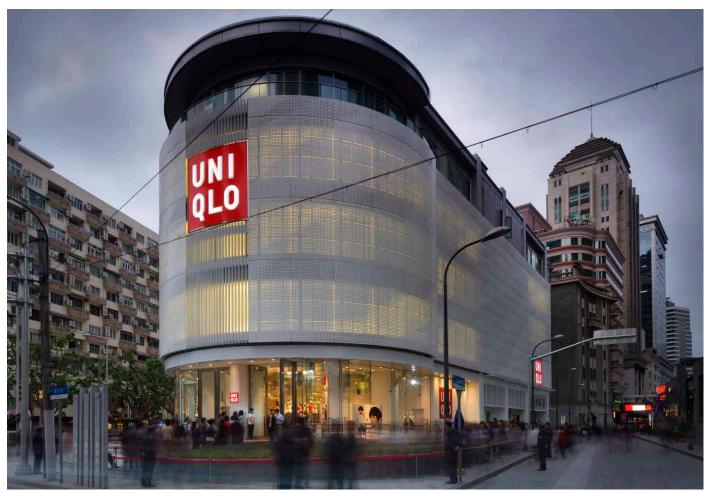

#### **Uniqlo Flagship Store**

# UNIQLO FLAGSHIP STORE

The UNIQLO Flagship Store is centrally located on the most popular shopping street in Shanghai. The design team chose to enhance the façade by creating a fabric appearance across the more than 30,000 square feet of façade. The perforated plate aluminum features the application of our Tactile Ceramic Composite coating to mitigate soiling.

**ARCHITECT:** Bohlin Cywinski Jackson

**CLIENT:** Fast Retailing

LOCATION: Shanghai, China

MATERIALS: Tactile Formed Aluminum™

PRODUCTS: Tactile Exterior Cladding™

Phone: +1.888.219.2126

Email: info@architecturalmaterials.com