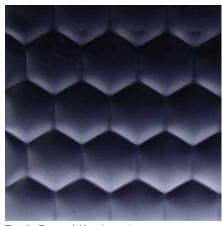

## **Standard Textures | Patterns**

Tactile Formed Aluminum | Directional Finish

Tactile Formed Aluminum | Non-Directional Finish

Tactile Formed Aluminum | Perforated

Tactile Formed Aluminum | Embossed

Tactile Formed Aluminum | Hydraulic Pressed