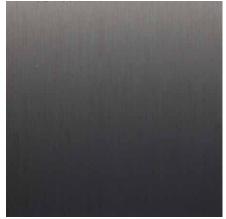

## **Standard Colors | Tonalities**

Tactile Formed Aluminum | Grey Anodized

Tactile Formed Aluminum | Grey Anodized

Tactile Formed Aluminum | Bronze Anodized

Tactile Formed Aluminum | Coal Anodized

Tactile Formed Aluminum | Dark Bronze Anodized