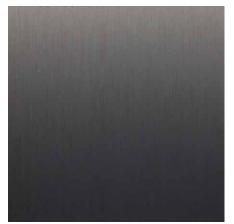

## **Standard Colors | Tonalities**

Tactile Formed Aluminum | Grey Anodized

Tactile Formed Aluminum | Grey Anodized

Tactile Formed Aluminum | Bronze Anodized

Tactile Formed Aluminum | Coal Anodized

Tactile Formed Aluminum | Dark Bronze Anodized