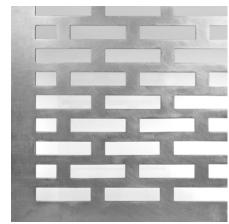

## **Standard Textures | Patterns**

Tactile Formed Aluminum | Directional Finish

Tactile Formed Aluminum | Non-Directional Finish

Tactile Formed Aluminum | Perforated

Tactile Formed Aluminum | Embossed

Tactile Formed Aluminum | Hydraulic Pressed