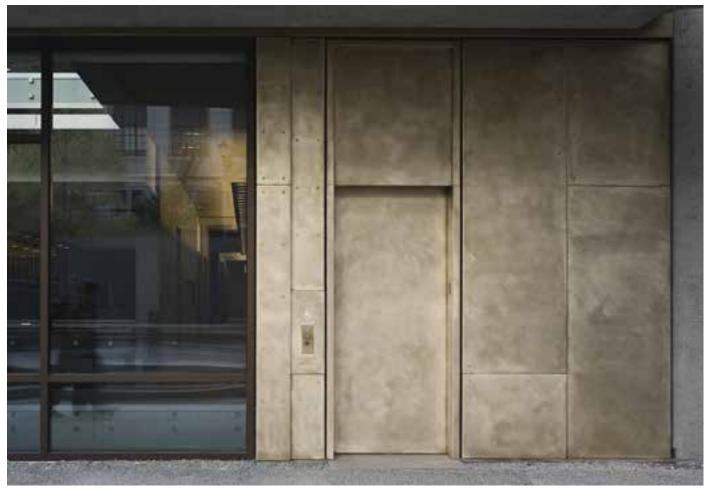

## CV STARR EAST ASIAN LIBRARY

The CV Starr East Asian library at UC Berkeley features a rich palette of materials that beautifully frame the collection and serve to create an engaging, rich environment from research and exploration. The exterior is comprised of rainscreen stone cladding, bronze and copper cladding, glass window walls and cast bronze sunshades.

**ARCHITECT:** Tod Williams Billie Tsien Architects

**CLIENT:** University of California, Berkeley

LOCATION: Berkeley, California USA

MATERIALS: Tactile Cast Bronze™

PRODUCTS: Tactile Cladding™

Email: info@architecturalmaterials.com