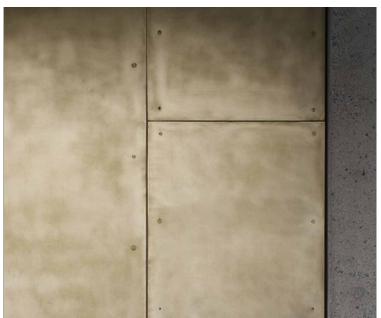

## CV STARR EAST ASIAN LIBRARY

The CV Starr East Asian library at UC Berkeley features a rich palette of materials that beautifully frame the collection and serve to create an engaging, rich environment from research and exploration. The exterior is comprised of rainscreen stone cladding, bronze and copper cladding, glass window walls and cast bronze sunshades.

**ARCHITECT:** Tod Williams Billie Tsien Architects

**CLIENT:** University of California, Berkeley

LOCATION: Berkeley, California USA

MATERIALS: Tactile Cast Bronze™

PRODUCTS: Tactile Cladding™

Email: info@architecturalmaterials.com