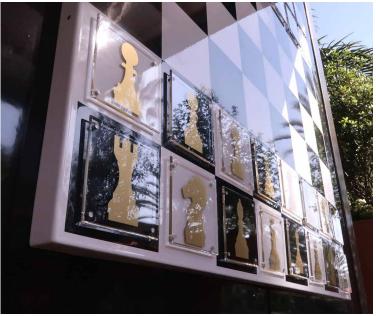

## OUTDOOR GAME BOARDS

The outdoor game boards showcase Tactile Porcelain Enamel Metal™ as both durable wall cladding and interactive play surface. The Word Puzzle, Chess and Checkers graphics were produced with integrated digital ceramics, enabling the game boards to withstand exterior conditions and wear over extended periods of time.