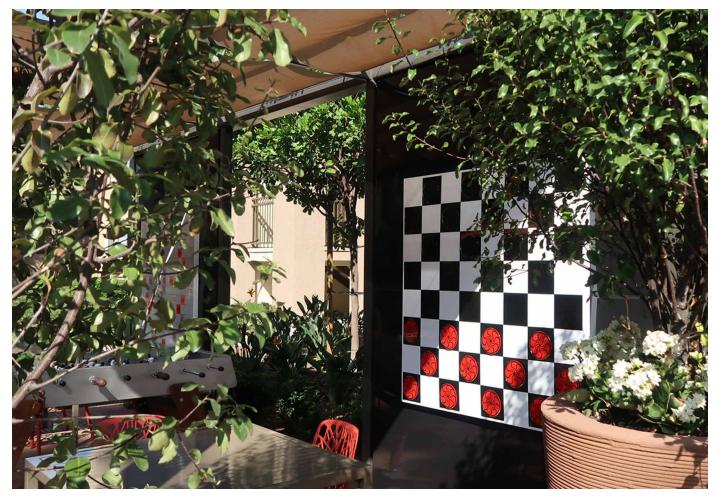

## OUTDOOR GAME BOARDS

The outdoor game boards showcase Tactile Porcelain Enamel Metal™ as both durable wall cladding and interactive play surface. The Word Puzzle, Chess and Checkers graphics were produced with integrated digital ceramics, enabling the game boards to withstand exterior conditions and wear over extended periods of time.