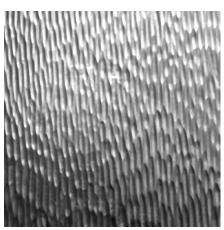

### **Standard Textures | Patterns**

Tactile Cast Aluminum | Smooth Platen Cast

Tactile Cast Aluminum | Sand Platen Cast

Tactile Cast Aluminum | Knocked Down | Sand Platen Cast

Tactile Cast Aluminum | Coarse Sand Cast