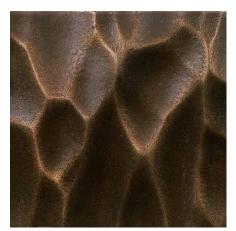

### **Standard Colors | Tonalities - Melded Metal**

Tactile Cast Aluminum | Melded Metal

Tactile Cast Aluminum | Melded Metal Standard Bronze

Tactile Cast Aluminum | Melded Metal

Tactile Cast Aluminum | Melded Metal Chrome

Tactile Cast Aluminum | Melded Metal Dark Bronze

Tactile Cast Aluminum | Melded Metal Copper

Tactile Cast Aluminum | Melded Metal Burnished | Bronze