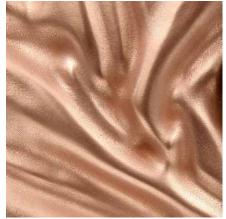

### **Standard Colors | Tonalities - Melded Metal**

Tactile Cast Aluminum | Melded Metal

Tactile Cast Aluminum | Melded Metal Standard Bronze

Tactile Cast Aluminum | Melded Metal

Tactile Cast Aluminum | Melded Metal Chrome

Tactile Cast Aluminum | Melded Metal Dark Bronze

Tactile Cast Aluminum | Melded Metal Copper

Tactile Cast Aluminum | Melded Metal Burnished | Bronze