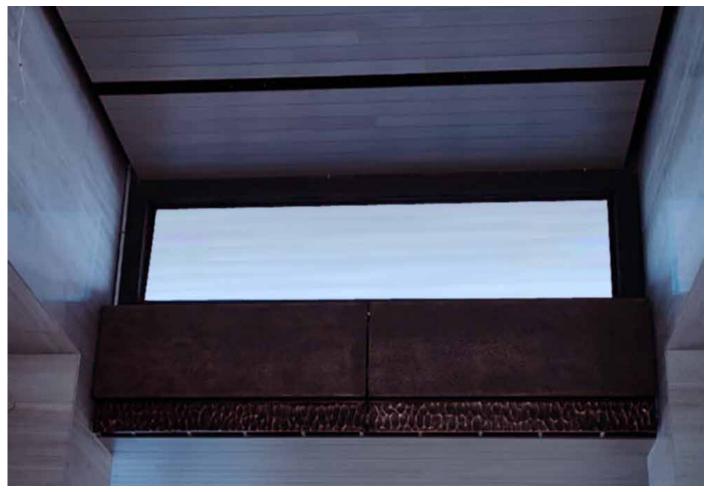

## PRIVATE RESIDENCE MONTERREY

A stunning private residence with cantilevered roof lines, which are accented with our Tactile Cast Fiber Reinforced Polymer (FRP) Cladding™ using our cast-in Bronze Melded Metal™ finish. The custom panels feature a robust sand texture, subtle reveal details, and a sculptural subordinate surface which provides depth and visual interest.

**ARCHITECT:** Drewett Works

**LOCATION:** Monterrey, Mexico

MATERIALS: Tactile Fiber Reinforced Polymer™

Tactile Melded Metal Bronze™

PRODUCTS: Tactile Cladding™

Phone: +1.888.219.2126

Email: info@architecturalmaterials.com