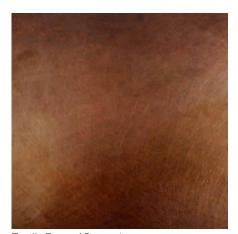

## **Standard Colors | Tonalities**

Tactile Formed Bronze | Standard Bronze

Tactile Formed Bronze | Dark Bronze

Tactile Formed Bronze | White Bronze

Tactile Formed Bronze | Moss Patina

Tactile Formed Bronze | Lignite Patina