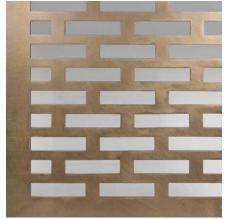

## **Standard Textures | Patterns**



Tactile Formed Bronze | Non-Directional Finish



Tactile Formed Bronze | Directional Finish



Tactile Formed Bronze | Mill Finish



Tactile Formed Bronze | Chased



Tactile Formed Bronze | Etched Floral



Tactile Formed Bronze | Perforated



Tactile Formed Bronze | Hand Hammered



## **Standard Colors | Tonalities**



Tactile Formed Bronze | Standard Bronze



Tactile Formed Bronze | Dark Bronze



Tactile Formed Bronze | White Bronze



Tactile Formed Bronze | Moss Patina



Tactile Formed Bronze | Lignite Patina



Tactile Formed Bronze | Cinnabar Patina



Tactile Formed Bronze | Azure Patina



Tactile Formed Bronze | Viridian Patina



Tactile Formed Bronze | Sepia Patina

Contact a product manager for bespoke colors and tonalities.



## **Standard Colors | Tonalities**



Tactile Formed Bronze | Rose Patina



Tactile Formed Bronze | Ochre Patina

Contact a product manager for bespoke colors and tonalities.