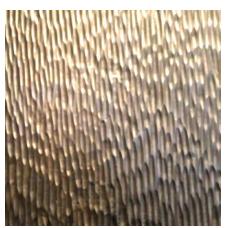

## **Standard Textures | Patterns**



Tactile Formed Bronze | Non-Directional Finish



Tactile Formed Bronze | Directional Finish



Tactile Formed Bronze | Mill Finish



Tactile Formed Bronze | Chased



Tactile Formed Bronze | Etched Floral



Tactile Formed Bronze | Perforated



Tactile Formed Bronze | Hand Hammered



## **Standard Colors | Tonalities**



Tactile Formed Bronze | Standard Bronze



Tactile Formed Bronze | Dark Bronze



Tactile Formed Bronze | White Bronze



Tactile Formed Bronze | Moss Patina



Tactile Formed Bronze | Lignite Patina



Tactile Formed Bronze | Cinnabar Patina



Tactile Formed Bronze | Azure Patina



Tactile Formed Bronze | Viridian Patina



Tactile Formed Bronze | Sepia Patina

Contact a product manager for bespoke colors and tonalities.



## **Standard Colors | Tonalities**



Tactile Formed Bronze | Rose Patina



Tactile Formed Bronze | Ochre Patina

Contact a product manager for bespoke colors and tonalitie