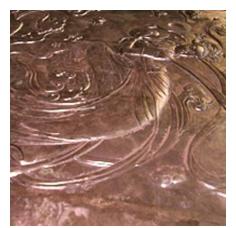

## **Standard Textures | Patterns**

Tactile Formed Bronze | Non-Directional Finish

Tactile Formed Bronze | Directional Finish

Tactile Formed Bronze | Mill Finish

Tactile Formed Bronze | Chased

Tactile Formed Bronze | Etched Floral