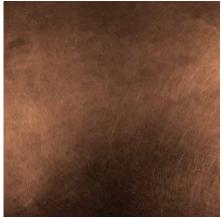

## **Standard Colors | Tonalities**

Tactile Formed Bronze | Standard Bronze

Tactile Formed Bronze | Dark Bronze

Tactile Formed Bronze | White Bronze

Tactile Formed Bronze | Moss Patina

Tactile Formed Bronze | Lignite Patina