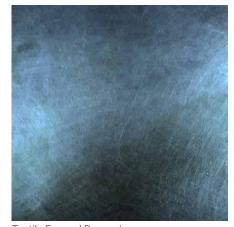

## **Standard Colors | Tonalities**

Tactile Formed Bronze | Standard Bronze

Tactile Formed Bronze | Dark Bronze

Tactile Formed Bronze | White Bronze

Tactile Formed Bronze | Moss Patina

Tactile Formed Bronze | Lignite Patina