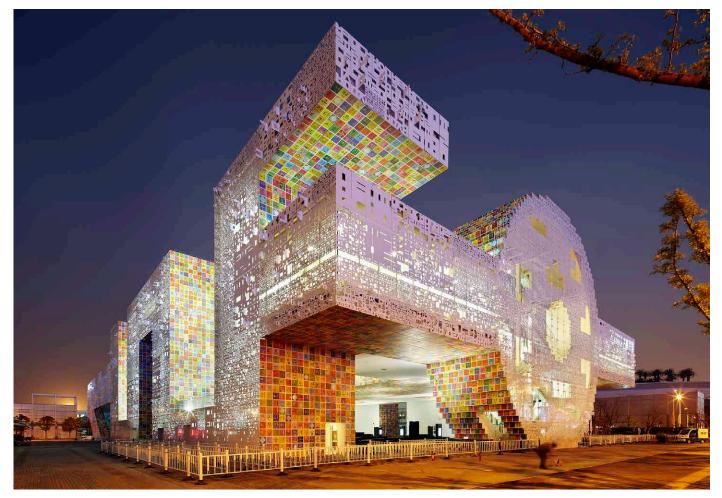

#### **Korean Pavilion**

# **KOREAN PAVILION**

The six-story structure was created to house the "Korean Experience" within the 2010 World Exposition. The exterior features the Korean alphabet in various sizes and transparencies in a collage offset with digitally printed metal panels. A unique tension facade support system comprised of a thin net of vertical and horizontal rods reduce visual massing.

| ARCHITECT: | Mass Studies (Minsuk Cho)  |
|------------|----------------------------|
| CLIENT:    | Shanghai World Expo 2010   |
| LOCATION:  | Shanghai, China            |
| MATERIALS: | Tactile Formed Aluminum™   |
| PRODUCTS:  | Tactile Exterior Cladding™ |