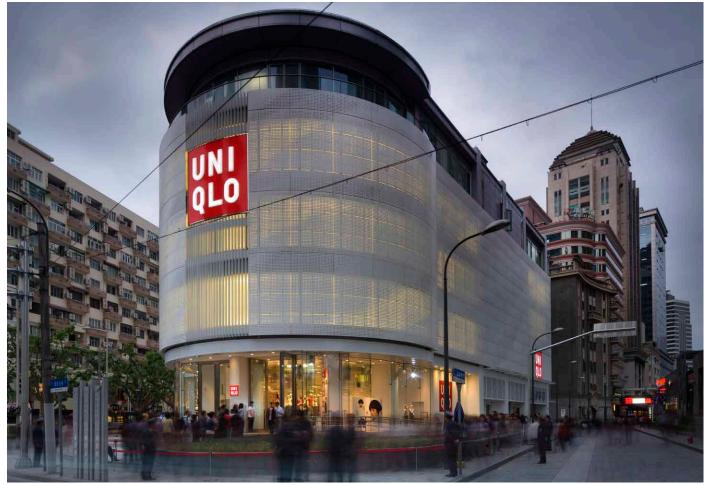

### **Uniqlo Flagship Store**

# UNIQLO FLAGSHIP STORE

The UNIQLO Flagship Store is centrally located on the most popular shopping street in Shanghai. The design team chose to enhance the façade by creating a fabric appearance across the more than 30,000 square feet of façade. The perforated plate aluminum features the application of our Tactile Ceramic Composite coating to mitigate soiling.

| ARCHITECT: | Bohlin Cywinski Jackson                |
|------------|----------------------------------------|
| CLIENT:    | Fast Retailing                         |
| LOCATION:  | Shanghai, China                        |
| MATERIALS: | Tactile Formed Aluminum™               |
| PRODUCTS:  | Tactile Exterior Cladding <sup>™</sup> |