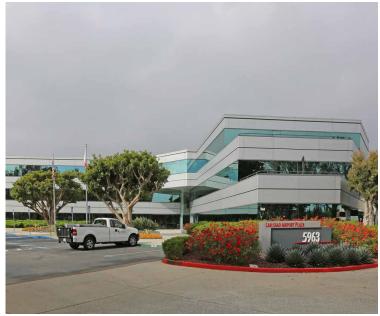

### **Carlsbad Airport Plaza**

# CARLSBAD AIRPORT PLAZA

Clean crisp lines and integrated extruded aluminum contrasting revewls with metallic silver panels compliment the architectural massing of this office building. Our innovative four-sided silicone application in combination with tension leveled 4.76 mm (3/16") aluminum resulted in super flat panels and formed sharp corners. We applied the high performance finish post-fabrication to insure consistent tonality among panels.

| LOCATION:  | Carlsbad, California USA   |
|------------|----------------------------|
| MATERIALS: | Tactile Formed Aluminum™   |
| PRODUCTS:  | Tactile Exterior Cladding™ |

Contact a product manager for more information.