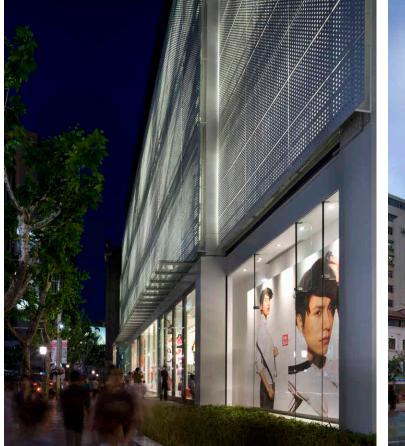

### **Uniqlo Flagship Store**

# UNIQLO FLAGSHIP STORE

The UNIQLO Flagship Store is centrally located on the most popular shopping street in Shanghai. The design team chose to enhance the façade by creating a fabric appearance across the more than 30,000 square feet of façade. The perforated plate aluminum features the application of our Tactile Ceramic Composite coating to mitigate soiling.

| ARCHITECT: | Bohlin Cywinski Jackson                |
|------------|----------------------------------------|
| CLIENT:    | Fast Retailing                         |
| LOCATION:  | Shanghai, China                        |
| MATERIALS: | Tactile Formed Aluminum™               |
| PRODUCTS:  | Tactile Exterior Cladding <sup>™</sup> |