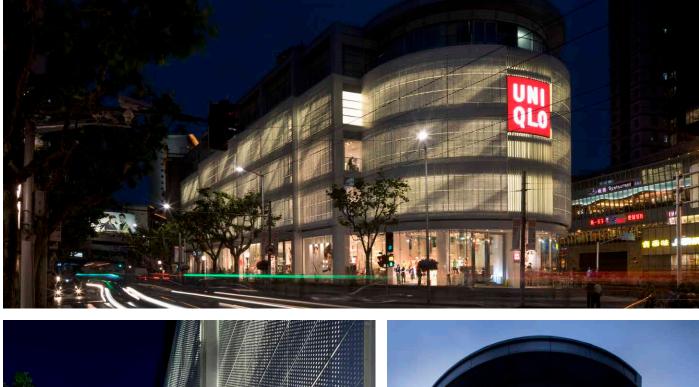

### **Uniqlo Flagship Store**

# UNIQLO FLAGSHIP STORE

The UNIQLO Flagship Store is centrally located on the most popular shopping street in Shanghai. The design team chose to enhance the façade by creating a fabric appearance across the more than 30,000 square feet of façade. The perforated plate aluminum features the application of our Tactile Ceramic Composite coating to mitigate soiling.

| ARCHITECT: | Bohlin Cywinski Jackson                |
|------------|----------------------------------------|
| CLIENT:    | Fast Retailing                         |
| LOCATION:  | Shanghai, China                        |
| MATERIALS: | Tactile Formed Aluminum™               |
| PRODUCTS:  | Tactile Exterior Cladding <sup>™</sup> |