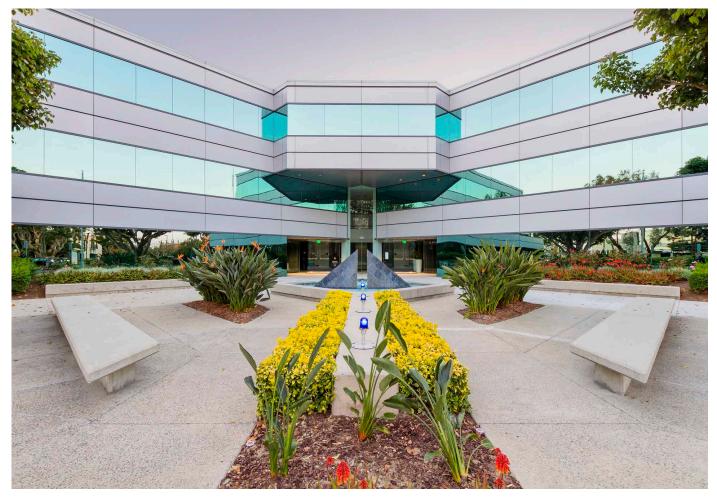

### **Carlsbad Airport Plaza**

# CARLSBAD AIRPORT PLAZA

Clean crisp lines and integrated extruded aluminum contrasting revewls with metallic silver panels compliment the architectural massing of this office building. Our innovative four-sided silicone application in combination with tension leveled 4.76 mm (3/16") aluminum resulted in super flat panels and formed sharp corners. We applied the high performance finish post-fabrication to insure consistent tonality among panels.

| LOCATION:  | Carlsbad, California USA   |
|------------|----------------------------|
| MATERIALS: | Tactile Formed Aluminum™   |
| PRODUCTS:  | Tactile Exterior Cladding™ |

Contact a product manager for more information.