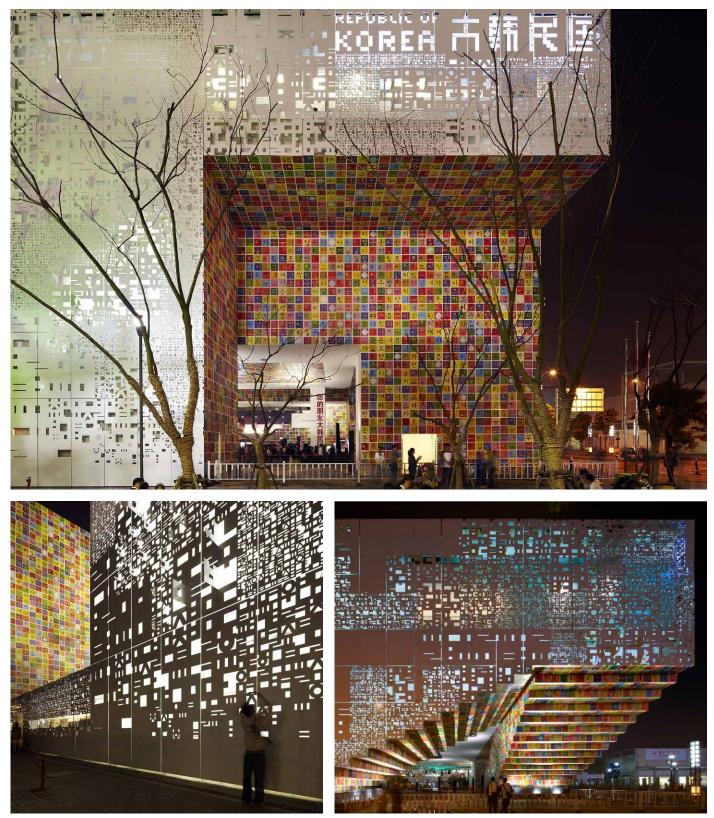

#### **Korean Pavilion**

# **KOREAN PAVILION**

The six-story structure was created to house the "Korean Experience" within the 2010 World Exposition. The exterior features the Korean alphabet in various sizes and transparencies in a collage offset with digitally printed metal panels. A unique tension facade support system comprised of a thin net of vertical and horizontal rods reduce visual massing.

| ARCHITECT: | Mass Studies (Minsuk Cho)  |
|------------|----------------------------|
| CLIENT:    | Shanghai World Expo 2010   |
| LOCATION:  | Shanghai, China            |
| MATERIALS: | Tactile Formed Aluminum™   |
| PRODUCTS:  | Tactile Exterior Cladding™ |