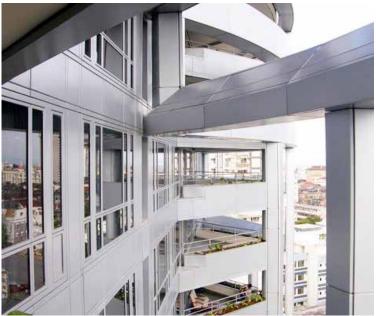

#### **Wellington Mews**

# WELLINGTON MEWS

The building features curved architectural surfaces that act as sunshades and soften the urban context of the building. We developed a method of forming the 3 mm aluminum plate cladding to integrate open rainscreen joinery and comply with the intended design aesthetic. This reduced the weight of the flying buttress features.

| ARCHITECT: | John Portman & Associates                |
|------------|------------------------------------------|
| CLIENT:    | Taj Hotels & Resorts                     |
| LOCATION:  | Mumbai, India                            |
| MATERIALS: | Tactile Formed Aluminum $^{\mathrm{TM}}$ |
| PRODUCTS:  | Tactile Exterior Cladding™               |