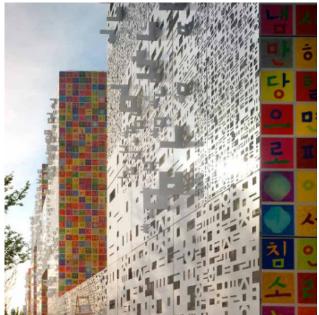

#### **Korean Pavilion**

# **KOREAN PAVILION**

The six-story structure was created to house the "Korean Experience" within the 2010 World Exposition. The exterior features the Korean alphabet in various sizes and transparencies in a collage offset with digitally printed metal panels. A unique tension facade support system comprised of a thin net of vertical and horizontal rods reduce visual massing.

| ARCHITECT: | Mass Studies (Minsuk Cho)  |
|------------|----------------------------|
| CLIENT:    | Shanghai World Expo 2010   |
| LOCATION:  | Shanghai, China            |
| MATERIALS: | Tactile Formed Aluminum™   |
| PRODUCTS:  | Tactile Exterior Cladding™ |