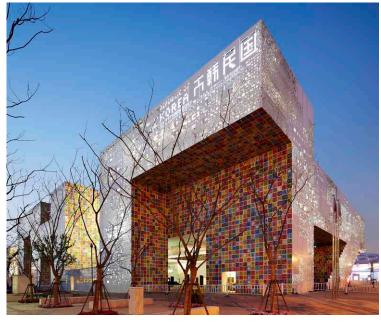

#### **Korean Pavilion**

# **KOREAN PAVILION**

The six-story structure was created to house the "Korean Experience" within the 2010 World Exposition. The exterior features the Korean alphabet in various sizes and transparencies in a collage offset with digitally printed metal panels. A unique tension facade support system comprised of a thin net of vertical and horizontal rods reduce visual massing.

| ARCHITECT: | Mass Studies (Minsuk Cho)  |
|------------|----------------------------|
| CLIENT:    | Shanghai World Expo 2010   |
| LOCATION:  | Shanghai, China            |
| MATERIALS: | Tactile Formed Aluminum™   |
| PRODUCTS:  | Tactile Exterior Cladding™ |