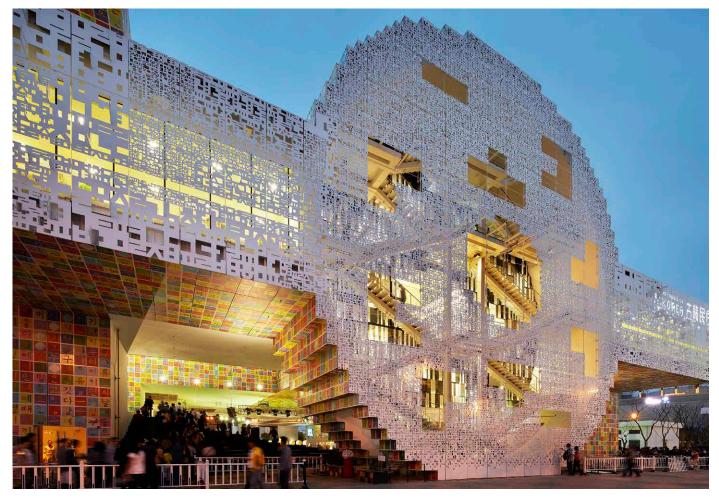

#### **Korean Pavilion**

# **KOREAN PAVILION**

The six-story structure was created to house the "Korean Experience" within the 2010 World Exposition. The exterior features the Korean alphabet in various sizes and transparencies in a collage offset with digitally printed metal panels. A unique tension facade support system comprised of a thin net of vertical and horizontal rods reduce visual massing.

| ARCHITECT: | Mass Studies (Minsuk Cho)  |
|------------|----------------------------|
| CLIENT:    | Shanghai World Expo 2010   |
| LOCATION:  | Shanghai, China            |
| MATERIALS: | Tactile Formed Aluminum™   |
| PRODUCTS:  | Tactile Exterior Cladding™ |