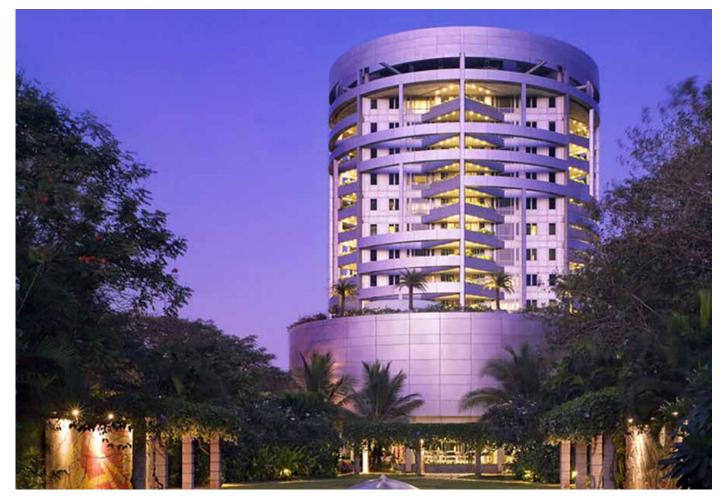

#### **Wellington Mews**

# WELLINGTON MEWS

The building features curved architectural surfaces that act as sunshades and soften the urban context of the building. We developed a method of forming the 3 mm aluminum plate cladding to integrate open rainscreen joinery and comply with the intended design aesthetic. This reduced the weight of the flying buttress features.

| ARCHITECT: | John Portman & Associates                |
|------------|------------------------------------------|
| CLIENT:    | Taj Hotels & Resorts                     |
| LOCATION:  | Mumbai, India                            |
| MATERIALS: | Tactile Formed Aluminum $^{\mathrm{TM}}$ |
| PRODUCTS:  | Tactile Exterior Cladding™               |