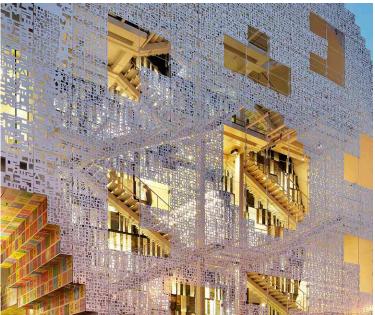

#### **Korean Pavilion**

# **KOREAN PAVILION**

The six-story structure was created to house the "Korean Experience" within the 2010 World Exposition. The exterior features the Korean alphabet in various sizes and transparencies in a collage offset with digitally printed metal panels. A unique tension facade support system comprised of a thin net of vertical and horizontal rods reduce visual massing.

| ARCHITECT: | Mass Studies (Minsuk Cho)  |
|------------|----------------------------|
| CLIENT:    | Shanghai World Expo 2010   |
| LOCATION:  | Shanghai, China            |
| MATERIALS: | Tactile Formed Aluminum™   |
| PRODUCTS:  | Tactile Exterior Cladding™ |