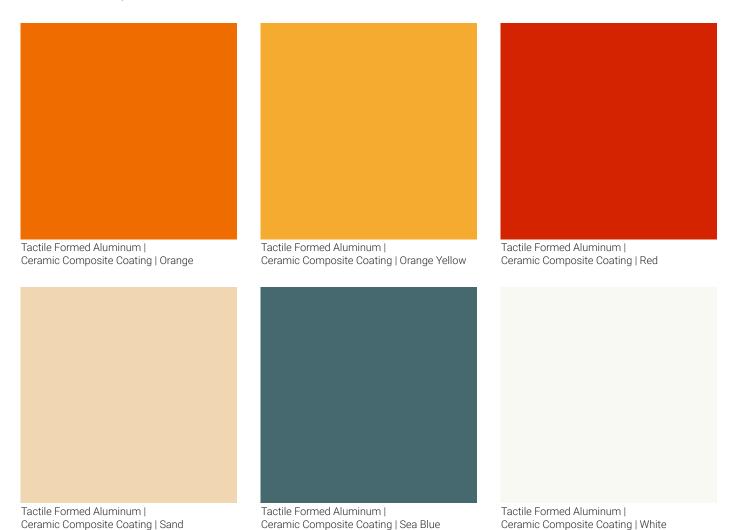

actile Formed Aluminum | Dark Bronze Anodized

Contact a product manager for bespoke colors and tonalities.



## **Standard Colors | Tonalities**



Tactile Formed Aluminum | Ceramic Composite Coating | Aircraft Gray



Tactile Formed Aluminum | Ceramic Composite Coating | Light Gray



Tactile Formed Aluminum | Ceramic Composite Coating | Aluminum Silver



Tactile Formed Aluminum | Ceramic Composite Coating | Black



Tactile Formed Aluminum | Ceramic Composite Coating | Gold



Tactile Formed Aluminum | Ceramic Composite Coating | Dark Green



Tactile Formed Aluminum | Ceramic Composite Coating | Insignia Red



Tactile Formed Aluminum | Ceramic Composite Coating | Medium Gray Green



Tactile Formed Aluminum | Ceramic Composite Coating | Ochre



## **Standard Colors | Tonalities**