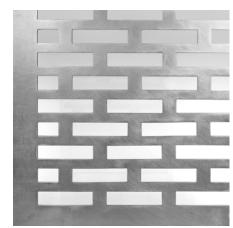

## **Standard Textures | Patterns**

Tactile Formed Aluminum | Directional Finish

Tactile Formed Aluminum | Non-Directional Finish

Tactile Formed Aluminum | Perforated

Tactile Formed Aluminum | Embossed

Tactile Formed Aluminum | Hydraulic Pressed