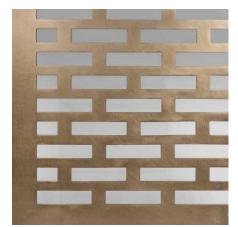

Tactile Formed Copper | Double Embossed Brook Flow Pattern

Tactile Formed Copper | Double Embossed Bump Grid Pattern

Tactile Formed Copper | Double Embossed Oval Grid Pattern

Tactile Formed Bronze | Perforated