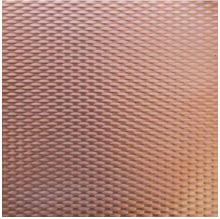

Tactile Formed Copper | Double Embossed Brook Flow Pattern

Tactile Formed Copper | Double Embossed Bump Grid Pattern

Tactile Formed Copper | Double Embossed Oval Grid Pattern

Tactile Formed Bronze | Perforated