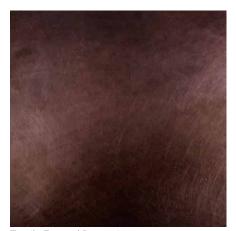

## **Standard Colors | Tonalities**

Tactile Formed Bronze | Standard Bronze

Tactile Formed Bronze | Dark Bronze

Tactile Formed Bronze | White Bronze

Tactile Formed Bronze | Moss Patina

Tactile Formed Bronze | Lignite Patina

Tactile Formed Bronze | Cinnabar Patina

Tactile Formed Bronze | Azure Patina

Tactile Formed Bronze | Viridian Patina

Tactile Formed Bronze | Sepia Patina

Contact a product manager for bespoke colors and tonalities.