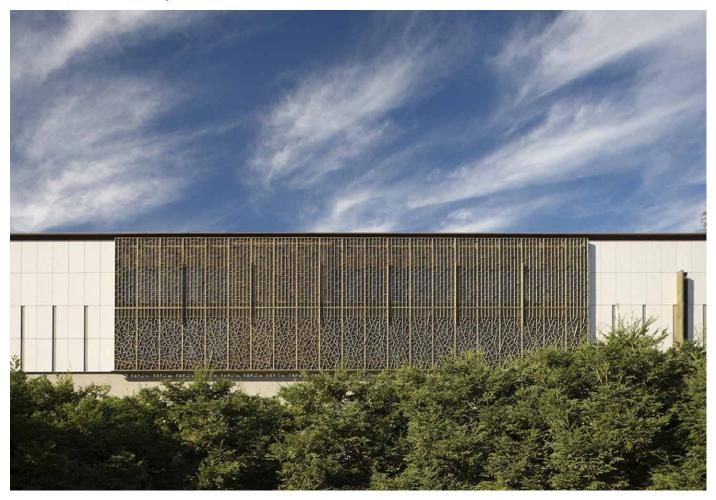

## CV STARR EAST ASIAN LIBRARY

The CV Starr East Asian library at UC Berkeley features a rich palette of materials that beautifully frame the collection and serve to create an engaging, rich environment from research and exploration. The exterior is comprised of rainscreen stone cladding, bronze and copper cladding, glass window walls and cast bronze sunshades.