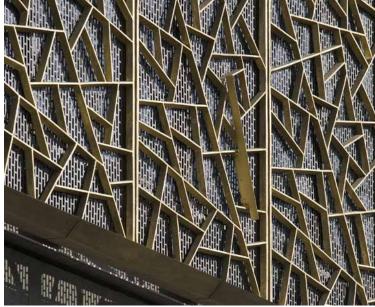

## CV STARR EAST ASIAN LIBRARY

The CV Starr East Asian library at UC Berkeley features a rich palette of materials that beautifully frame the collection and serve to create an engaging, rich environment from research and exploration. The exterior is comprised of rainscreen stone cladding, bronze and copper cladding, glass window walls and cast bronze sunshades.

**ARCHITECT:** Tod Williams Billie Tsien Architects

**CLIENT:** University of California, Berkeley

LOCATION: Berkeley, California USA

MATERIALS: Tactile Formed Bronze™

PRODUCTS: Tactile Cladding™

Contact a product manager for more information.