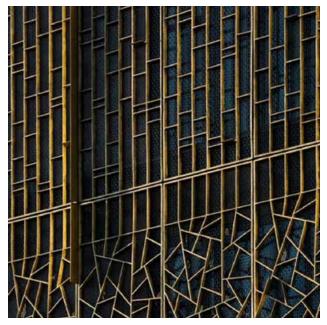

## CV STARR EAST ASIAN LIBRARY

The CV Starr East Asian library at UC Berkeley features a rich palette of materials that beautifully frame the collection and serve to create an engaging, rich environment from research and exploration. The exterior is comprised of rainscreen stone cladding, bronze and copper cladding, glass window walls and cast bronze sunshades.

**ARCHITECT:** Tod Williams Billie Tsien Architects

**CLIENT:** University of California, Berkeley

LOCATION: Berkeley, California USA

MATERIALS: Tactile Formed Bronze™

PRODUCTS: Tactile Cladding™

Contact a product manager for more information.