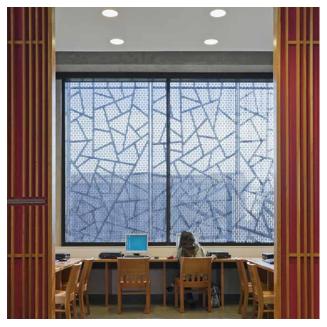

## CV STARR EAST ASIAN LIBRARY

The CV Starr East Asian library at UC Berkeley features a rich palette of materials that beautifully frame the collection and serve to create an engaging, rich environment from research and exploration. The exterior is comprised of rainscreen stone cladding, bronze and copper cladding, glass window walls and cast bronze sunshades.