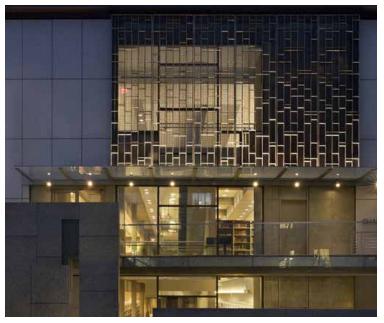

## CV STARR EAST ASIAN LIBRARY

The CV Starr East Asian library at UC Berkeley features a rich palette of materials that beautifully frame the collection and serve to create an engaging, rich environment from research and exploration. The exterior is comprised of rainscreen stone cladding, bronze and copper cladding, glass window walls and cast bronze sunshades.

**ARCHITECT:** Tod Williams Billie Tsien Architects

**CLIENT:** University of California, Berkeley

LOCATION: Berkeley, California USA

MATERIALS: Tactile Formed Bronze™

PRODUCTS: Tactile Cladding™

Contact a product manager for more information.