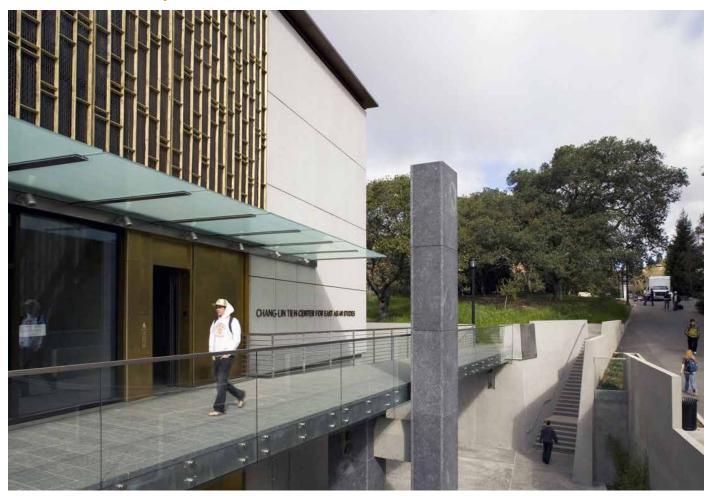

## CV STARR EAST ASIAN LIBRARY

The CV Starr East Asian library at UC Berkeley features a rich palette of materials that beautifully frame the collection and serve to create an engaging, rich environment from research and exploration. The exterior is comprised of rainscreen stone cladding, bronze and copper cladding, glass window walls and cast bronze sunshades.

**ARCHITECT:** Tod Williams Billie Tsien Architects

**CLIENT:** University of California, Berkeley

LOCATION: Berkeley, California USA

MATERIALS: Tactile Formed Bronze™

PRODUCTS: Tactile Cladding™

Contact a product manager for more information.