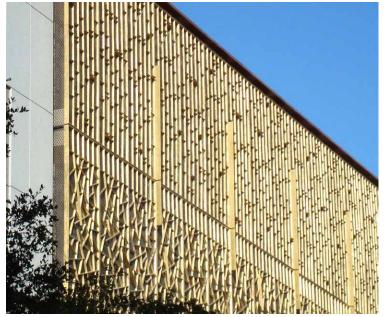

## CV STARR EAST ASIAN LIBRARY

The CV Starr East Asian library at UC Berkeley features a rich palette of materials that beautifully frame the collection and serve to create an engaging, rich environment from research and exploration. The exterior is comprised of rainscreen stone cladding, bronze and copper cladding, glass window walls and cast bronze sunshades.