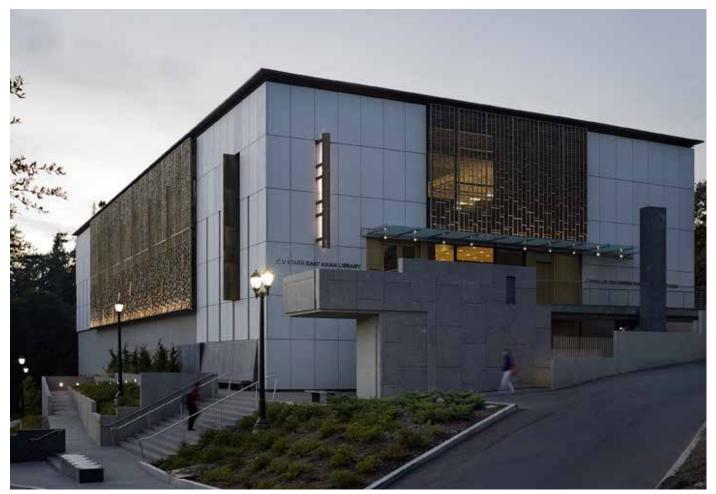

## CV STARR EAST ASIAN LIBRARY

The CV Starr East Asian library at UC Berkeley features a rich palette of materials that beautifully frame the collection and serve to create an engaging, rich environment from research and exploration. The exterior is comprised of rainscreen stone cladding, bronze and copper cladding, glass window walls and cast bronze sunshades.