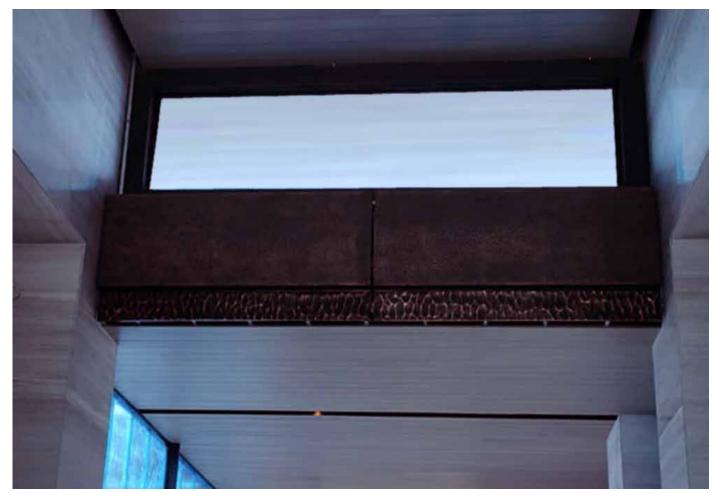

## PRIVATE RESIDENCE MONTERREY

A stunning residence with cantilevered roof lines are accented with our Tactile Cast Fiber Reinforced Polymer (FRP) Cladding<sup>™</sup> with our cast in Bronze Melded Metal<sup>™</sup> finish.

The custom panels feature a sand texture, reveals and a sculptural subordinate surface which provides depth and visual interest.

| ARCHITECT: | Drewett Works Architecture        |
|------------|-----------------------------------|
| LOCATION:  | Monterrey, Mexico                 |
| MATERIALS: | Tactile Fiber Reinforced Polymer™ |
|            | Tactile Melded Metal, Bronze™     |
| PRODUCTS:  | Tactile Cladding™                 |