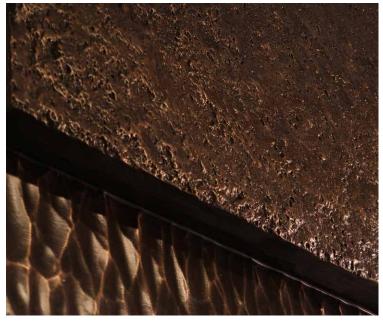

The custom panels feature a sand texture, reveals and a sculptural subordinate surface which provides depth and visual interest.

| ARCHITECT: | Drewett Works Architecture        |
|------------|-----------------------------------|
| LOCATION:  | Monterrey, Mexico                 |
| MATERIALS: | Tactile Fiber Reinforced Polymer™ |
|            | Tactile Melded Metal, Bronze™     |
| PRODUCTS:  | Tactile Cladding™                 |